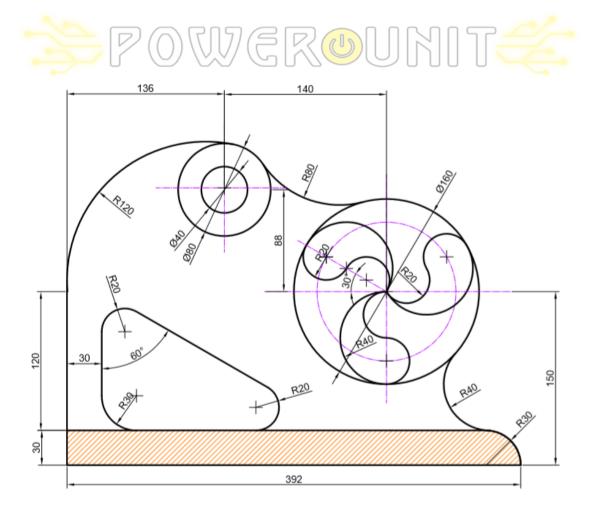

University of Jordan Mechanical Engineering Department Engineering Drawing L Descriptive Geometry

Mid Exam Auto CAD

Summer 2021

| Student name:                                                                                                            | File No                                      | Section                      |
|--------------------------------------------------------------------------------------------------------------------------|----------------------------------------------|------------------------------|
| <b><u><b>Problem(1)</b></u>:</b> Draw the following view wh<br>Note the following:                                       | nich is shown in the figure below (7 Points) | [ 15 Points]                 |
| a. Use one layer for each of the following : (Main drawing, Centre line, Hatch line, Dimension line and Text). (1 point) |                                              |                              |
| b. Write your Name, Reg.No, Department (I                                                                                | Font Name: Times new Roman, Regular).        | ( <b>1.0</b> <i>point</i> )  |
| c. Compute the area for the hatched zone.                                                                                |                                              | (1.0 point)                  |
| d. Make a block for <b>the entire figure</b> and in                                                                      | sert it by scale 0.35, angle $50^\circ$ .    | ( <b>2.0</b> <i>points</i> ) |
| e. Add all dimensions.                                                                                                   |                                              | (3.0 Points)                 |