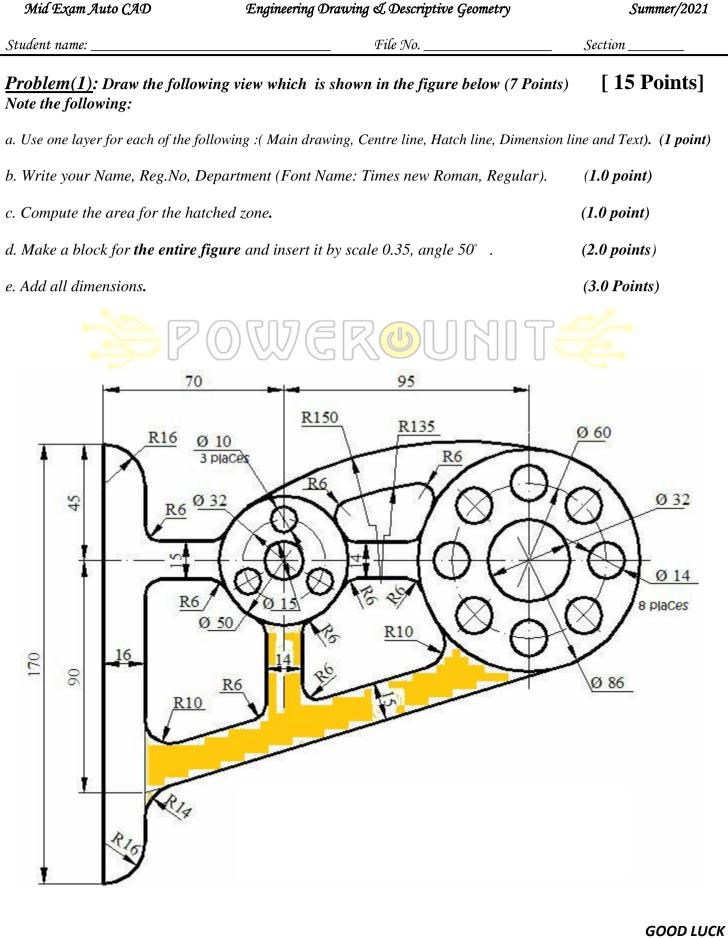

University of Jordan Mechanical Engineering Department Engineering Drawing L Descriptive Geometry

Mid Exam Auto CAD

Summer 2021

| Student name:                                                                                                            | File No                                      | Section                      |
|--------------------------------------------------------------------------------------------------------------------------|----------------------------------------------|------------------------------|
| <b><u><b>Problem(1)</b></u>:</b> Draw the following view wh<br>Note the following:                                       | nich is shown in the figure below (7 Points) | [ 15 Points]                 |
| a. Use one layer for each of the following : (Main drawing, Centre line, Hatch line, Dimension line and Text). (1 point) |                                              |                              |
| b. Write your Name, Reg.No, Department (I                                                                                | Font Name: Times new Roman, Regular).        | ( <b>1.0</b> <i>point</i> )  |
| c. Compute the area for the hatched zone.                                                                                |                                              | (1.0 point)                  |
| d. Make a block for <b>the entire figure</b> and in                                                                      | sert it by scale 0.35, angle $50^\circ$ .    | ( <b>2.0</b> <i>points</i> ) |
| e. Add all dimensions.                                                                                                   |                                              | (3.0 Points)                 |